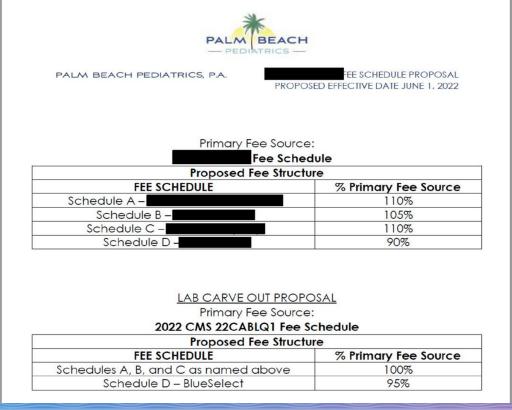

### So, You've Got Their Attention...

Send them a proposal

- No payer will make you an offer first, they want to see what you are looking for and counter-offer from there (Kim will walk us through this later)
- Ask for reasonable increases; if you ask for too much, it might kill the deal; too little and they will sign you up quick!
- Don't accept their first counter; go at least three rounds
- Focus in on the codes that are highest volume and those that may be lagging other Payers using data (as discussed next by Paulie)

### **Assessing The Offer**

Assessing the proposal carefully:

- If they offer you X% on your preventive codes and Y% on the rest, run out ALL the numbers. A slight decrease to your vaccine admins could more than eliminate any gains on your well visit codes
- Run out the actual dollar increases. 110% of Medicare 2023 might sound great compared to your current 103%, but if your base year had a better RVU then you could be accepting less than you are on now. RUN OUT THE NUMBERS.
- Most Payers will only provide you with a 'sample' at the offered rate; use PCC's BYO RVU to calculate out all of your codes